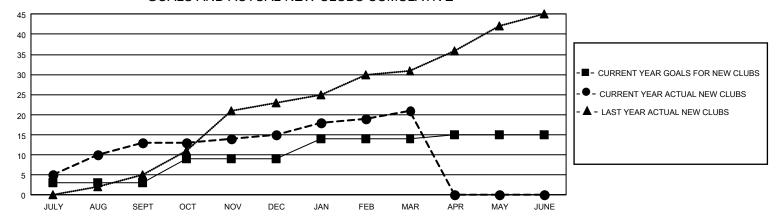

## GOALS AND ACTUAL NEW CLUBS CUMULATIVE

## GMT Constitutional Area 7, Group C

REPORT DOES NOT INCLUDE CLUBS IN UNDISTRICTED AREAS.

| Clubs         |               |             |                       | Members       |                        |                           |
|---------------|---------------|-------------|-----------------------|---------------|------------------------|---------------------------|
|               | RESULTS FOR   | R 2022-2023 | RESULTS FOR 2022-2023 |               |                        |                           |
| QUARTER       | NEW CLUB GOAL | NEW CLUBS   | DROPPED CLUBS         | QUARTER MEMI  | BER GROWTH NET<br>GOAL | MEMBER GROWTH [<br>ACTUAL |
| JULY/AUG/SEPT | 9             | 13          | 3                     | JULY/AUG/SEPT | 250                    | 940                       |
| OCT/NOV/DEC   | 18            | 2           | 6                     | OCT/NOV/DEC   | 370                    | 449                       |
| JAN/FEB/MAR   | 15            | 6           | 2                     | JAN/FEB/MAR   | 260                    | 425                       |
| APR/MAY/JUNE  | 3             | 0           | 0                     | APR/MAY/JUNE  | 300                    | 0                         |