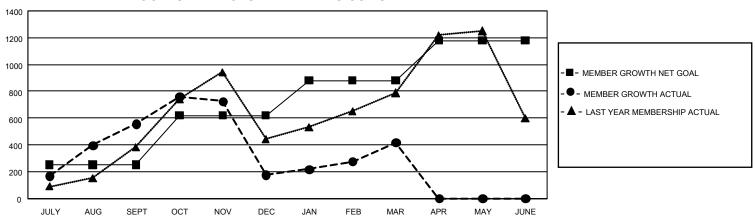

## GOALS AND ACTUAL MEMBERS CUMULATIVE

| DROPPED CLUBS: 11 |       | 234 CLUBS OF 397 ADDED 1<br>OR MORE NEW MEMBERS | GENDER DISTRIBUTION             |                |  |
|-------------------|-------|-------------------------------------------------|---------------------------------|----------------|--|
|                   |       |                                                 | MALE                            | 5,075 (42.47%) |  |
|                   |       |                                                 | FEMALE                          | 6,871 (57.49%) |  |
| DROPPED MEMBERS   |       |                                                 | NON BINARY                      | 0 (0.00%)      |  |
| DECEASED          | 21    |                                                 | PREFER NOT TO ANSWER            | 5 (0.04%)      |  |
| CLUB CANCELLED    | 115   |                                                 | TOTAL FAMILY UNIT MEMBERS 3,131 |                |  |
| OTHER             | 1,032 | CLICK HERE FOR                                  |                                 |                |  |
| TOTAL             | 1,168 | CUMULATIVE MEMBERSHIP  DATA                     | FAMILY MEMBERS PAYING HA        | LF DUES 1,824  |  |

## GMT Constitutional Area 7, Group C

REPORT DOES NOT INCLUDE CLUBS IN UNDISTRICTED AREAS.

| Clubs         |               |             |                       | Members       |                        |                           |
|---------------|---------------|-------------|-----------------------|---------------|------------------------|---------------------------|
|               | RESULTS FOR   | R 2022-2023 | RESULTS FOR 2022-2023 |               |                        |                           |
| QUARTER       | NEW CLUB GOAL | NEW CLUBS   | DROPPED CLUBS         | QUARTER MEMI  | BER GROWTH NET<br>GOAL | MEMBER GROWTH [<br>ACTUAL |
| JULY/AUG/SEPT | 9             | 13          | 3                     | JULY/AUG/SEPT | 250                    | 940                       |
| OCT/NOV/DEC   | 18            | 2           | 6                     | OCT/NOV/DEC   | 370                    | 449                       |
| JAN/FEB/MAR   | 15            | 6           | 2                     | JAN/FEB/MAR   | 260                    | 425                       |
| APR/MAY/JUNE  | 3             | 0           | 0                     | APR/MAY/JUNE  | 300                    | 0                         |